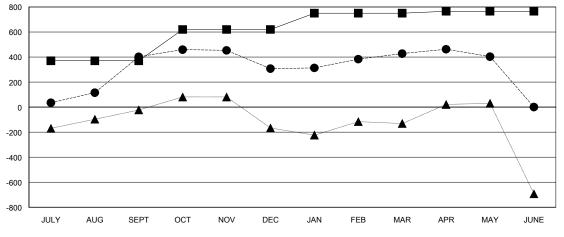

#### GOALS AND ACTUAL MEMBERS CUMULATIVE

| -■-  | CURRENT YEAR GOALS FOR NEW |
|------|----------------------------|
| мемв | ERS                        |

- CURRENT YEAR ACTUAL MEMBERS - LAST YEAR ACTUAL MEMBERS

|                       |                    | Members              |                   |                     |  |  |
|-----------------------|--------------------|----------------------|-------------------|---------------------|--|--|
| RESULTS FOR 2013-2014 |                    |                      |                   |                     |  |  |
| QUARTER               | NEW MEMBER<br>GOAL | ACTUAL TOTAL MEMBERS | ACTUAL<br>DROPPED | ACTUAL NET<br>GAIN/ |  |  |
|                       |                    | ADDED                | MEMBERS           | LOSS                |  |  |
| JULY/AUG/SEPT         | 370                | 562                  | 160               | 402                 |  |  |
| OCT/NOV/DEC           | 250                | 173                  | 268               | -95                 |  |  |
| JAN/FEB/MAR           | 130                | 232                  | 112               | 120                 |  |  |
| APR/MAY/JUNE          | 15                 | 163                  | 187               | -24                 |  |  |