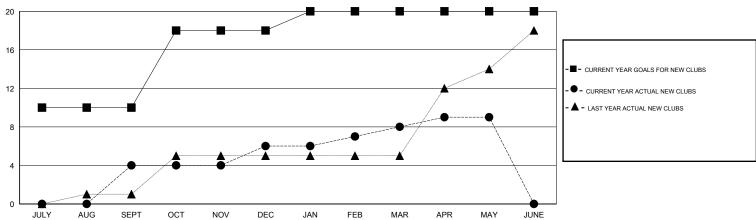

#### GOALS AND ACTUAL NEW CLUBS CUMULATIVE

## **LOCATION INDIA**

 $\mathsf{GMT}\;\mathsf{CA}\;6$ 

| Clubs                                              |                       |                     |                            |                             |  |  |  |  |
|----------------------------------------------------|-----------------------|---------------------|----------------------------|-----------------------------|--|--|--|--|
|                                                    | RESULTS FOR 2013-2014 |                     |                            |                             |  |  |  |  |
| QUARTER                                            | NEW CLUB<br>GOAL      | ACTUAL NEW<br>CLUBS | ACTUAL<br>DROPPED<br>CLUBS | ACTUAL NET<br>GAIN/<br>LOSS |  |  |  |  |
| JULY/AUG/SEPT OCT/NOV/DEC JAN/FEB/MAR APR/MAY/JUNE | 10<br>8<br>2<br>0     | 4<br>2<br>2<br>1    | 2<br>9<br>2<br>0           | 2<br>-7<br>0<br>1           |  |  |  |  |